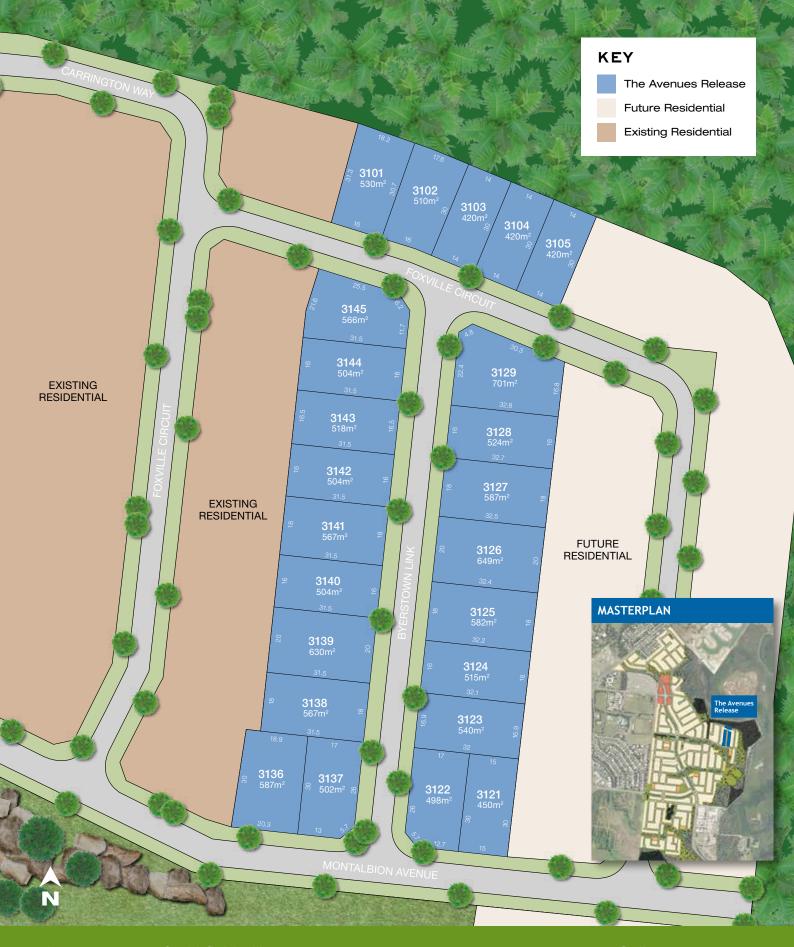

## INTRODUCING THE AVENUES AT SMITHFIELD VILLAGE

Adjacent to majestic tropical rainforests and just minutes from the best northern beaches,
The Avenues boasts some of the largest premium blocks available to date, from 420m² - 701m².

It's the best of both worlds, and it's here at Smithfield Village.

The Avenues at Smithfield Village Sales & Information Centre 19 Chandos Brace, Smithfield Open Sunday – Wednesday, 9am – 5pm Call 07 4057 6000 smithfieldvillage.com.au